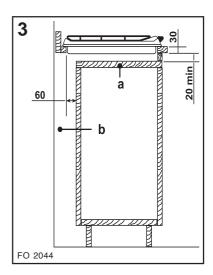

# Building over a kitchen unit with door

Proper arrangements must be taken in designing the furniture unit, in order to avoid any contact with the bottom of the hob which can be heated when it is operated. The recommended solution is shown in diagram 3.

The panel fitted under the hob ("a") should be easily removable to allow easy access if technical assistance is needed. The space behind the kitchen unit ("b") can be used for connections.

Dimensions are given in mm.